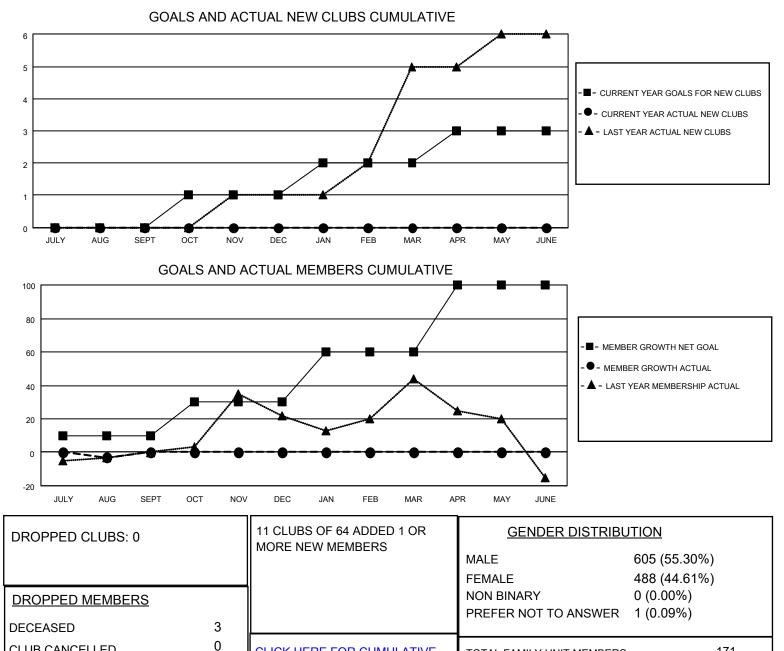

## LOCATION AUSTRALIA

District 201Q2

Results as of: 8/31/2021

| Clubs                 |               |           |               | Members               |                        |                         |                                                    |
|-----------------------|---------------|-----------|---------------|-----------------------|------------------------|-------------------------|----------------------------------------------------|
| RESULTS FOR 2021-2022 |               |           |               | RESULTS FOR 2021-2022 |                        |                         |                                                    |
| QUARTER               | NEW CLUB GOAL | NEW CLUBS | DROPPED CLUBS | QUARTER               | BER GROWTH NET<br>GOAL | MEMBER GROWTH<br>ACTUAL | DROPPED<br>MEMBERS ACTUAL<br>(including transfers) |
| JULY/AUG/SEPT         | 0             | 0         | 0             | JULY/AUG/SEPT         | 10                     | 21                      | 22                                                 |
| OCT/NOV/DEC           | 1             | 0         | 0             | OCT/NOV/DEC           | 20                     | 0                       | 0                                                  |
| JAN/FEB/MAR           | 1             | 0         | 0             | JAN/FEB/MAR           | 30                     | 0                       | 0                                                  |
| APR/MAY/JUNE          | 1             | 0         | 0             | APR/MAY/JUNE          | 40                     | 0                       | 0                                                  |